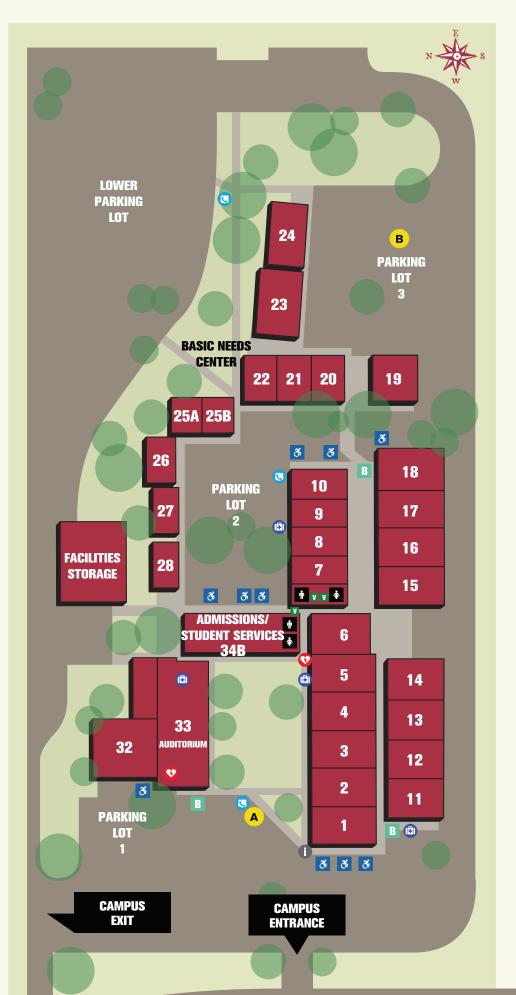

## **WAKE CAMPUS**

300 N. Turnpike Rd.

## **KEY**

- Road/Parking Areas
- Pedestrian Path
- Bicycle Parking
- Accessible Parking
- ♦ Women's Restroom
- \* Men's Restroom
- Vending Machine
- **1** Information Kiosk
- Emergency Phones
- **X** Evacuation Locations
- Trauma Kit
- Automated External Defibrillator (AED)

| DESTINATION                                                                 | ROOM                                   |
|-----------------------------------------------------------------------------|----------------------------------------|
| Admissions/Student Services Adult High School/GED Classroom                 | 34B<br>19                              |
| Art Studios                                                                 | 7, 8, 9,<br>11, 18,<br>32              |
| Auditorium, Harold Thornton Basic Needs Center                              | 33<br><b>22</b><br>21                  |
| Bilingual GED Carpentry/Wood Shop CAEP                                      | 10                                     |
| Adult Education Consortium CASAS/English as a Second                        | 2                                      |
| Language (ESL)<br>Classrooms                                                | 12<br>9, 13, 14,<br>14, 18,<br>26, 27, |
| Computer Lab (MAC)<br>Computer Lab (PC)                                     | 28<br>3<br>4, 5                        |
| Computer Lab (Bilingual) Community Education Center Construction Technology | 6<br>22<br>23, 24                      |
| English as a Second<br>Language (ESL)/CASAS                                 | 12                                     |
| Staff Offices                                                               | 1, 25A,<br>25B                         |